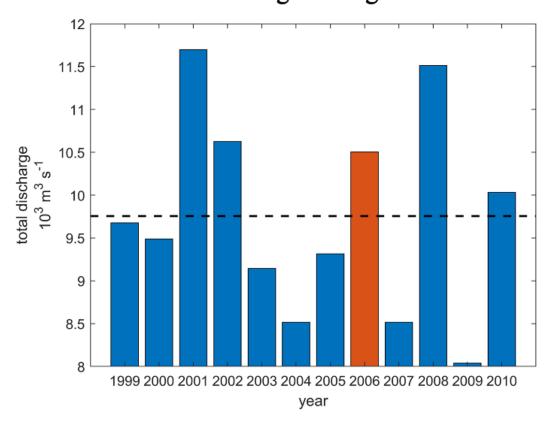

## Annual discharge during 1999~2010

Figure s1. Interannual total river discharges of the Pearl River Network during 1999~ 2010