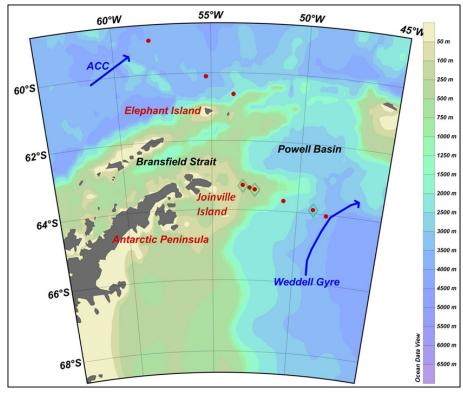

## Interactive comment on "Dissolved Fe across the Weddell Sea and Drake Passage: impact of DFe on nutrients uptake in the Weddell Sea" by M. B. Klunder et al.

M. B. Klunder et al.

maartenklunder@hotmail.com

Received and published: 13 October 2013

Dear Referee's, Editor, Public,

Please find included my response to the comments on the manuscript, the revised manusript and two new Annexes (combined in .zip file). Moreover, please find several of the figures in improved version.

Best regards,

Maarten Klunder (on behalf of all authors).

C5832

Please also note the supplement to this comment: http://www.biogeosciences-discuss.net/10/C5832/2013/bgd-10-C5832-2013supplement.zip

Interactive comment on Biogeosciences Discuss., 10, 7433, 2013.



Fig. 1.

C5834



Fig. 2.



Fig. 3.

C5836



Fig. 4.





## C5838







Fig. 7.

C5840