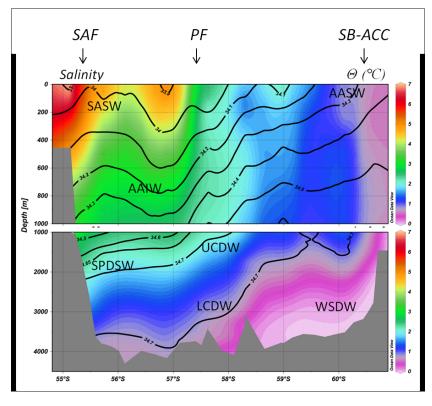

## Interactive comment on "Dissolved Fe across the Weddell Sea and Drake Passage: impact of DFe on nutrients uptake in the Weddell Sea" by M. B. Klunder et al.

M. B. Klunder et al.

maartenklunder@hotmail.com

Received and published: 13 October 2013

Dear Referee's, Editor, Public,

Please find included my response to the comments on the manuscript, the revised manusript and two new Annexes (combined in .zip file). Moreover, please find several of the figures in improved version.

Best regards,

Maarten Klunder (on behalf of all authors).

C5832

Please also note the supplement to this comment: http://www.biogeosciences-discuss.net/10/C5832/2013/bgd-10-C5832-2013supplement.zip

Interactive comment on Biogeosciences Discuss., 10, 7433, 2013.



Fig. 1.

C5834



Fig. 2.



Fig. 3.

C5836



Fig. 4.





## C5838







Fig. 7.

C5840