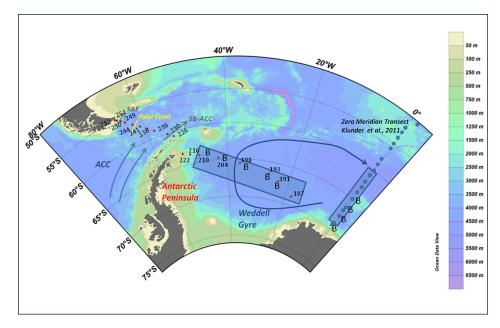

## Interactive comment on "Dissolved Fe across the Weddell Sea and Drake Passage: impact of DFe on nutrients uptake in the Weddell Sea" by M. B. Klunder et al.

M. B. Klunder et al.

maartenklunder@hotmail.com

Received and published: 13 October 2013

Dear Referee's, Editor, Public,

Please find included my response to the comments on the manuscript, the revised manusript and two new Annexes (combined in .zip file). Moreover, please find several of the figures in improved version.

Best regards,

Maarten Klunder (on behalf of all authors).

C5832

Please also note the supplement to this comment: http://www.biogeosciences-discuss.net/10/C5832/2013/bgd-10-C5832-2013supplement.zip

Interactive comment on Biogeosciences Discuss., 10, 7433, 2013.



Fig. 1.

C5834



Fig. 2.



Fig. 3.

C5836



Fig. 4.





## C5838







Fig. 7.

C5840