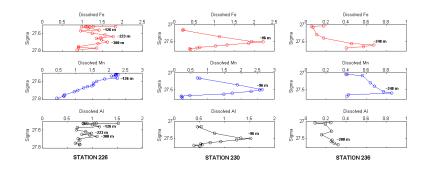

ssolved Fe across the Weddell Sea and Drake Passage: impact of DFe on nutrients uptake in the Weddell Sea" by M. B. Klunder et al.

M. B. Klunder et al.

maartenklunder@hotmail.com

Received and published: 13 October 2013

Dear Referee's, Editor, Public,

Please find included my response to the comments on the manuscript, the revised manusript and two new Annexes (combined in .zip file). Moreover, please find several of the figures in improved version.

Best regards,

Maarten Klunder (on behalf of all authors).

C5832

Please also note the supplement to this comment: http://www.biogeosciences-discuss.net/10/C5832/2013/bgd-10-C5832-2013supplement.zip

Interactive comment on Biogeosciences Discuss., 10, 7433, 2013.



Fig. 1.

C5834



Fig. 2.



Fig. 3.

C5836



Fig. 4.





## C5838







Fig. 7.

C5840