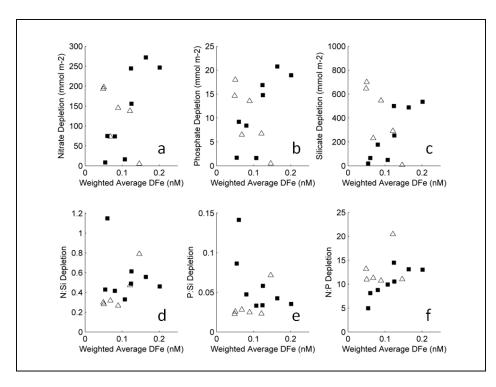

"Dissolved Fe across the Weddell Sea and Drake Passage: impact of DFe on nutrients uptake in the Weddell Sea" by M. B. Klunder et al.

M. B. Klunder et al.

maartenklunder@hotmail.com

Received and published: 13 October 2013

Dear Referee's, Editor, Public,

Please find included my response to the comments on the manuscript, the revised manusript and two new Annexes (combined in .zip file). Moreover, please find several of the figures in improved version.

Best regards,

Maarten Klunder (on behalf of all authors).

C5832

Please also note the supplement to this comment: http://www.biogeosciences-discuss.net/10/C5832/2013/bgd-10-C5832-2013supplement.zip

Interactive comment on Biogeosciences Discuss., 10, 7433, 2013.



Fig. 1.

C5834



Fig. 2.



Fig. 3.

C5836



Fig. 4.





## C5838







Fig. 7.

C5840