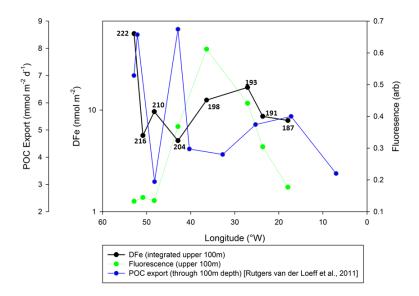

ive comment on "Dissolved Fe across the Weddell Sea and Drake Passage: impact of DFe on nutrients uptake in the Weddell Sea" by M. B. Klunder et al.

M. B. Klunder et al.

maartenklunder@hotmail.com

Received and published: 13 October 2013

Dear Referee's, Editor, Public,

Please find included my response to the comments on the manuscript, the revised manusript and two new Annexes (combined in .zip file). Moreover, please find several of the figures in improved version.

Best regards,

Maarten Klunder (on behalf of all authors).

C5832

Please also note the supplement to this comment: http://www.biogeosciences-discuss.net/10/C5832/2013/bgd-10-C5832-2013supplement.zip

Interactive comment on Biogeosciences Discuss., 10, 7433, 2013.



Fig. 1.

C5834



Fig. 2.



Fig. 3.

C5836



Fig. 4.





## C5838







Fig. 7.

C5840