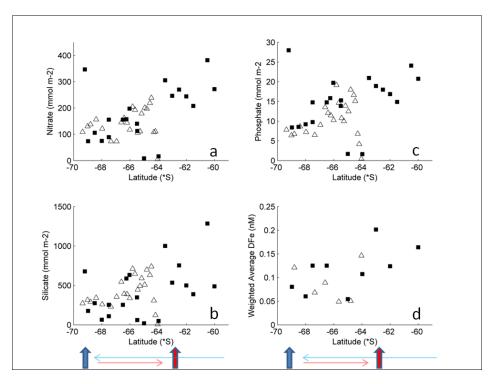

## Interactive comment on "Dissolved Fe across the Weddell Sea and Drake Passage: impact of DFe on nutrients uptake in the Weddell Sea" by M. B. Klunder et al.

M. B. Klunder et al.

maartenklunder@hotmail.com

Received and published: 13 October 2013

Dear Referee's, Editor, Public,

Please find included my response to the comments on the manuscript, the revised manusript and two new Annexes (combined in .zip file). Moreover, please find several of the figures in improved version.

Best regards,

Maarten Klunder (on behalf of all authors).

C5832

Please also note the supplement to this comment: http://www.biogeosciences-discuss.net/10/C5832/2013/bgd-10-C5832-2013supplement.zip

Interactive comment on Biogeosciences Discuss., 10, 7433, 2013.



Fig. 1.

C5834



Fig. 2.



Fig. 3.

C5836



Fig. 4.





## C5838







Fig. 7.

C5840