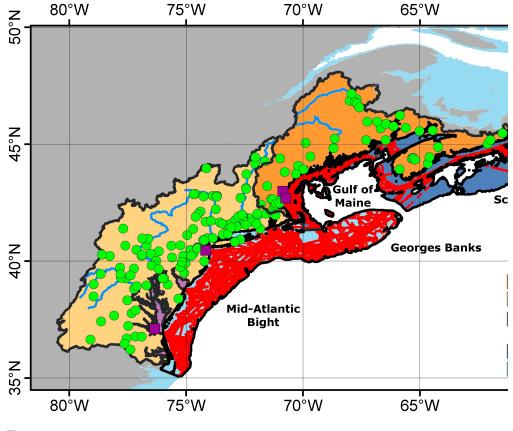

## *Interactive comment on* "Seasonal response of air-water CO<sub>2</sub> exchange along the land-ocean aquatic continuum of the North East American coast" *by* G. G. Laruelle et al.

G. G. Laruelle et al.

goulven.gildas.laruelle@ulb.ac.be

Received and published: 14 November 2014

Please, find the answers to the reviewer's comment as well as an updated version of the manuscript in the zip archive provided in attachment.

Please also note the supplement to this comment: http://www.biogeosciences-discuss.net/11/C6762/2014/bgd-11-C6762-2014supplement.zip

Interactive comment on Biogeosciences Discuss., 11, 11985, 2014.