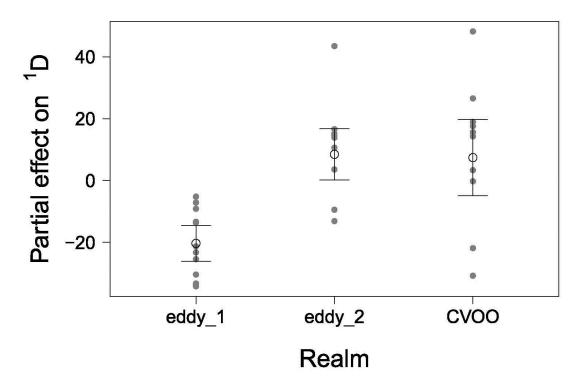

• Figure 7: Please remove the grey frame around figures. The bars are very thin and a little difficult to distinguish. Is there a better way to display them (thicker?) or maybe just enlarge the figure?

Frame has been removed. We tried to increase the quality of the figure by displaying the bars in red with a stronger frame.