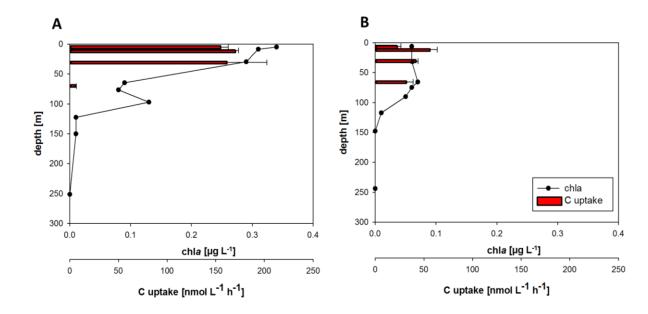

• Figure 7: Please remove the grey frame around figures. The bars are very thin and a little difficult to distinguish. Is there a better way to display them (thicker?) or maybe just enlarge the figure?

Frame has been removed. We tried to increase the quality of the figure by displaying the bars in red with a stronger frame.