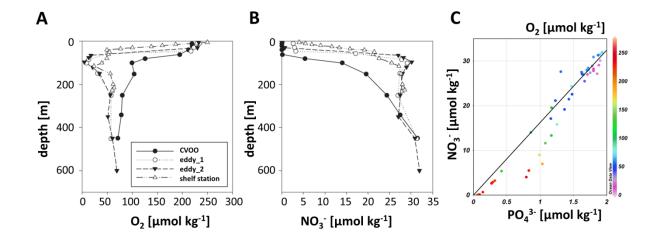

• Figure 3: Please remove the grey frame around the figures. The frame has been removed.

• Figure 6: The grey dots are very weak. Is it possible to give them a darker color? The dots are a bit darker, now.