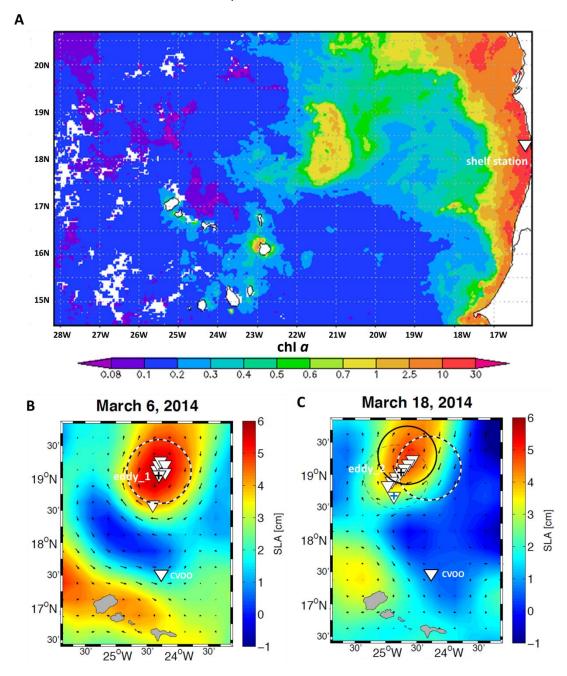

Dear editor,

Thanks for editing this manuscript; your input is highly appreciated!

The technical corrections that were required were addressed as follows:

• Figure 1: The dark letters in the graphs are hard to read. I suggest to make them white. We tied that but it didn't improve the figure (see below). Therefore, we increased the font size in order to increase the readability.