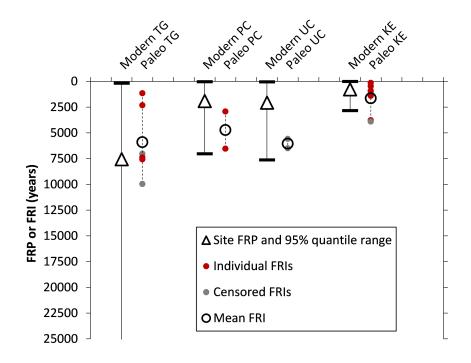

## Interactive comment on "Spatiotemporal patterns of tundra fires: late-Quaternary charcoal records from Alaska" by M. L. Chipman et al.

## M. L. Chipman et al.

mchipman@life.illinois.edu

Received and published: 8 June 2015

Response to reviewer comments and changes to the manuscript are in the attached supplementary pdf file.

Please also note the supplement to this comment: http://www.biogeosciences-discuss.net/12/C2639/2015/bgd-12-C2639-2015-supplement.pdf

Interactive comment on Biogeosciences Discuss., 12, 3177, 2015.

C2639



Fig. 1.



Fig. 2.

C2641



Fig. 3.



Fig. 4.

C2643



Fig. 5.