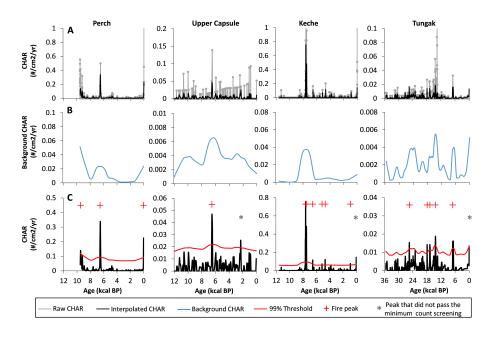

Interactive comment on Biogeosciences Discuss., 12, 3177, 2015.

C2639

Fig. 1.

Fig. 2.

C2641

Fig. 3.

Fig. 4.

C2643