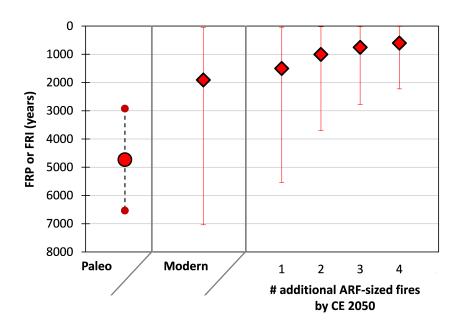

Interactive comment on Biogeosciences Discuss., 12, 3177, 2015.

C2639

Fig. 1.

Fig. 2.

C2641

Fig. 3.

Fig. 4.

C2643