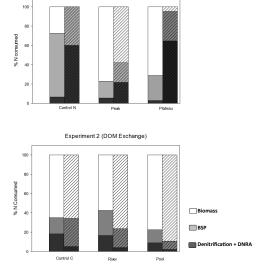

## C2759

Experiment 1 (Nitrate delivery)

**Fig. 1.** Estimated percentage of total N pool (NO3, NO2, NH4) used by denitrification and DNRA (dark gray), bacterial secondary production (middle gray) and biomass assimilation (white) using the 5 days a