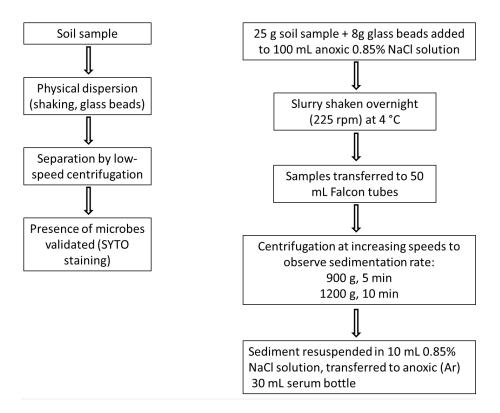

## Rebecca E. Cooper, et al.

Correspondence to: Kirsten Küsel (kirsten.kuesel@uni-jena.de)

**Supplemental Figure 1.** Extraction of microbial community from peat cores. (A) Generalized flow chart for the extraction of bacteria from peat soil samples obtained from the Schlöppnerbrunnen fen (see text for details). (B) Detailed flow chart for the extraction of bacteria from peat soil samples obtained from the Schlöppnerbrunnen fen (see text for details).