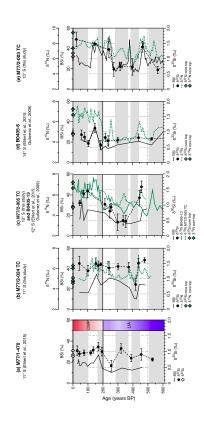

K. Doering

kdoering@geomar.de

Received and published: 23 May 2018

Referee #1 is right that the description in section 3.1 is not matching figure 3 well. This unfortunately occured due to an error in figure 3, where the grey areas depicting humid conditions were shifted by 50 years indicating too young time periods. This was now corrected as can be found in the figure attached.