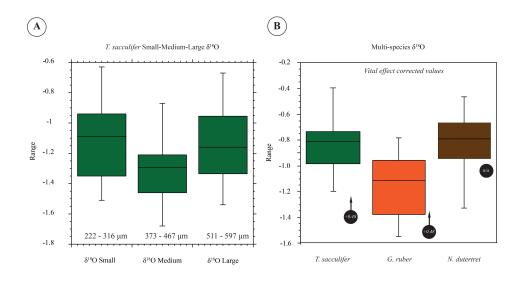

brett.metcalfe@lsce.ipsl.fr

Received and published: 17 July 2018

We have noticed that panel B in Figure 6, the box plot of the different species, is incorrect as presented in the manuscript. This does not affect either the text or statistics which use the correct data, in constuction of the box plot the box seem to have been reversed and therefore has an incorrect vital effect. Here we present a correct version of the figure.