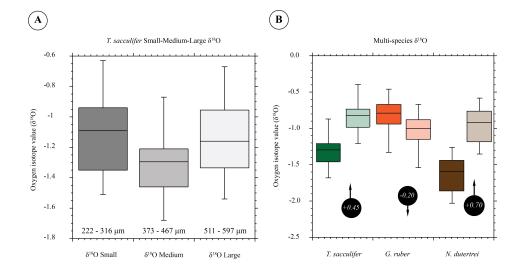

brett.metcalfe@lsce.ipsl.fr

Received and published: 17 July 2018

We have noticed that panel B in Figure 6, the box plot of the different species, is incorrect as presented in the manuscript. This does not affect either the text or statistics which use the correct data, in constuction of the box plot the box seem to have been reversed and therefore has an incorrect vital effect. Here we present a correct version of the figure.