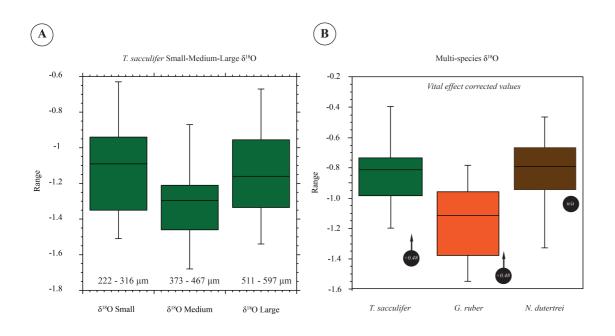

brett.metcalfe@lsce.ipsl.fr

Received and published: 17 July 2018

We have noticed that panel B in Figure 6, the box plot of the different species, is incorrect as presented in the manuscript. This does not affect either the text or statistics which use the correct data, in constuction of the box plot the box seem to have been reversed and therefore has an incorrect vital effect. Here we present a correct version of the figure.

# Interactive comment

Fig. 2. Corrected figure 6

Printer-friendly version

Discussion paper