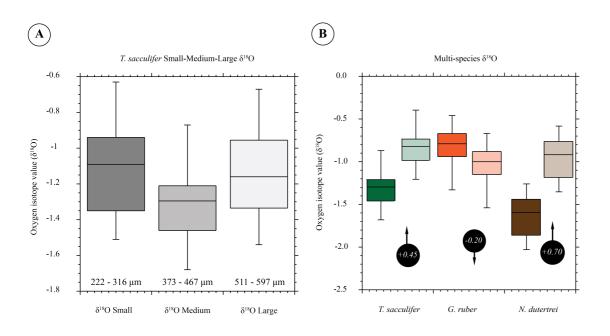

brett.metcalfe@lsce.ipsl.fr

Received and published: 17 July 2018

We have noticed that panel B in Figure 6, the box plot of the different species, is incorrect as presented in the manuscript. This does not affect either the text or statistics which use the correct data, in constuction of the box plot the box seem to have been reversed and therefore has an incorrect vital effect. Here we present a correct version of the figure.

# Interactive comment

Fig. 1. Original figure 6

Printer-friendly version

Discussion paper