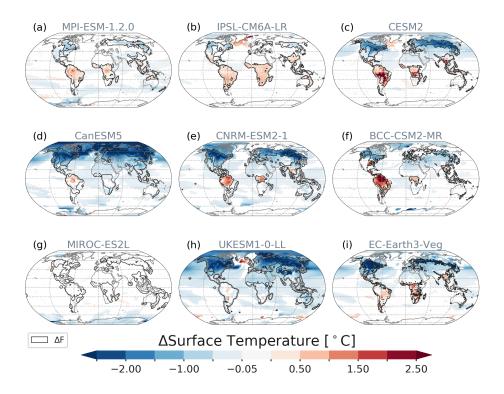

## Dear David Lapola,

Attached you can find additional figures regarding surface temperatures and heat fluxes as mentioned in the author comments. The responses are minor except for the Arctic regions and the 'warming blob'.

With kind regards, Lena Boysen

Interactive comment on Biogeosciences Discuss., https://doi.org/10.5194/bg-2020-229, 2020.

C1

Fig. 1. Surface temperatures

Fig. 2. Latent heat fluxes

СЗ

Fig. 3. Sensible heat fluxes