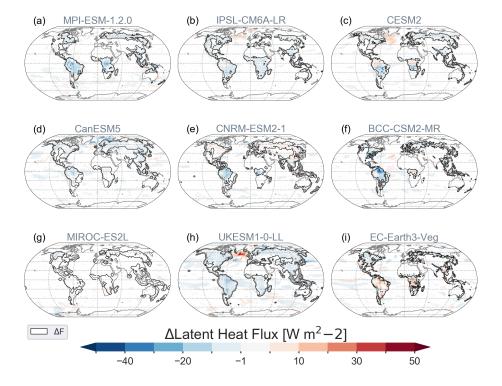

## Dear David Lapola,

Attached you can find additional figures regarding surface temperatures and heat fluxes as mentioned in the author comments. The responses are minor except for the Arctic regions and the 'warming blob'.

With kind regards, Lena Boysen

Interactive comment on Biogeosciences Discuss., https://doi.org/10.5194/bg-2020-229, 2020.

C1

Fig. 1. Surface temperatures

Fig. 2. Latent heat fluxes

СЗ

Fig. 3. Sensible heat fluxes