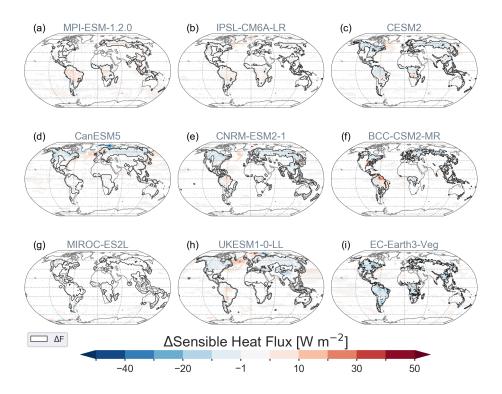

## Dear David Lapola,

Attached you can find additional figures regarding surface temperatures and heat fluxes as mentioned in the author comments. The responses are minor except for the Arctic regions and the 'warming blob'.

With kind regards, Lena Boysen

Interactive comment on Biogeosciences Discuss., https://doi.org/10.5194/bg-2020-229, 2020.

C1

Fig. 1. Surface temperatures

Fig. 2. Latent heat fluxes

СЗ

Fig. 3. Sensible heat fluxes